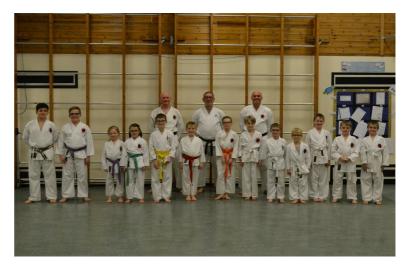

## Please help yourself to one of the small leaflets!

Are you or your children looking for......

- Fitness?
- Self Defence Skills?
- Improving confidence?
- New friends?
- Improving discipline?
- Or just something new?

....then start learning traditional karate at Barnes Farm Juniors

## Aiki Shotokan Karate

Monday evenings 5.50-7pm
 Children and adults 5-70 years old. £5 per session.

Wednesday evenings 5.50-7pm
 Children and adults 5-70 years old. £5 per session.

After-school club Children over 5 yrs only.
 Friday afternoons straight from school till 4.30pm
 Normally 10-12 sessions per term
 £5 per session (paid termly in advance)