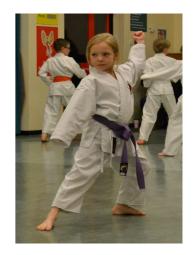

## Please help yourself to one of the small leaflets!

Are you or your children looking for......

- Fitness?
- Self Defence Skills?
- Improving confidence?
- New friends?
- Improving discipline?
- Or just something new?

....then start learning traditional karate at Barnes Farm Juniors

## Aiki Shotokan Karate

Monday evenings 5.50-7pm
 Children and adults 5-70 years old. £5 per session.

Wednesday evenings 5.50-7pm
 Children and adults 5-70 years old. £5 per session.

After-school club Children over 5 yrs only.
 Friday afternoons straight from school till 4.30pm
 Normally 10-12 sessions per term
 £5 per session (paid termly in advance)