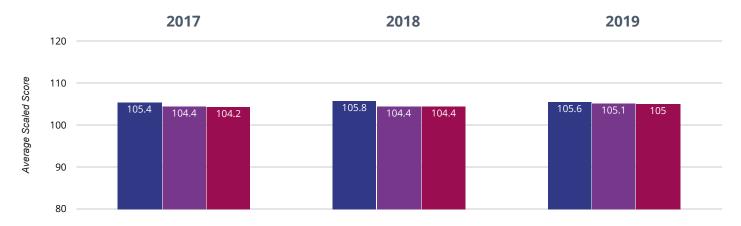

## **3** GPS - average scaled score

#### **106.1** in **2019**

1.3 points drop since 2018

0.6 points drop since 2017