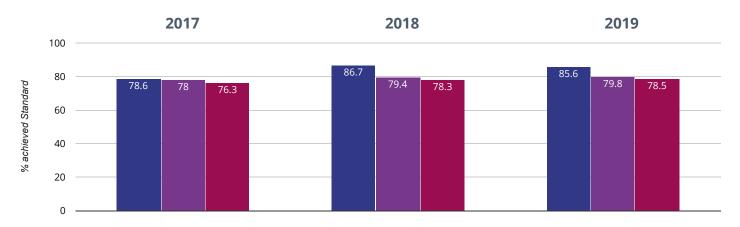

## Writing - achieved standard

#### 85.6% in 2019

#### 1.1% points drop since 2018

7% points rise since 2017

■ Barnes Farm Junior School ■ Essex (420) ■ NCER National (15981)