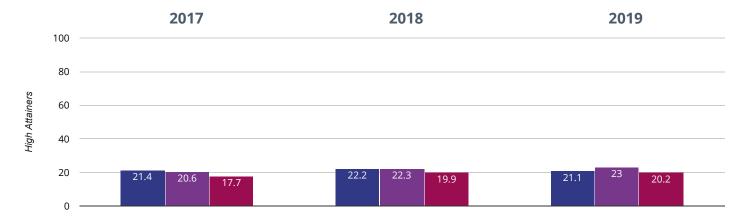

## Writing - high attainers

#### 21.1% in 2019

1.1% points drop since 2018

0.3% points drop since 2017