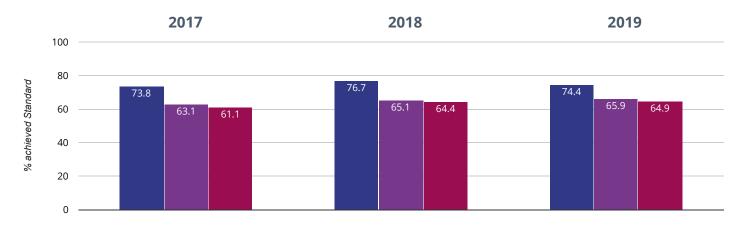

## ₼ RWM - achieved standard

74.4% in 2019

#### 2.3% points drop since 2018

0.6% points rise since 2017

■ Barnes Farm Junior School ■ Essex (420) ■ NCER National (15981)