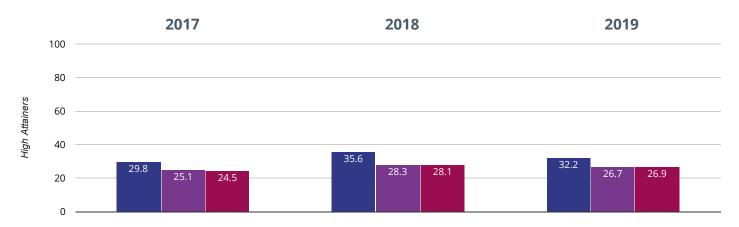

## **TREADING - high attainers**

#### 32.2% in 2019

#### 3.4% points drop since 2018

2.4% points rise since 2017

■ Barnes Farm Junior School ■ Essex (420) ■ NCER National (15981)