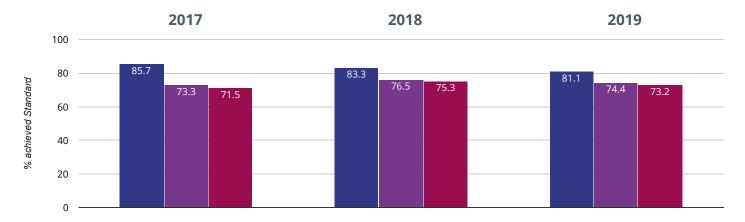

## **TREADING - achieved standard**

81.1% in 2019

2.2% points drop since 2018

4.6% points drop since 2017