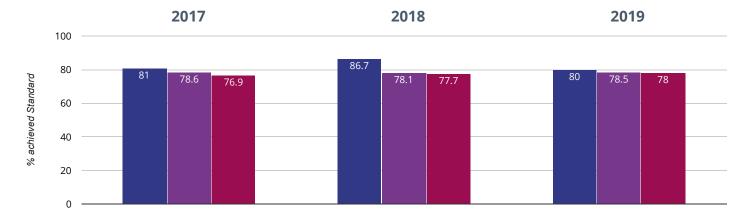

### **3** GPS - achieved standard

80% in 2019

6.7% points drop since 2018

1% points drop since 2017