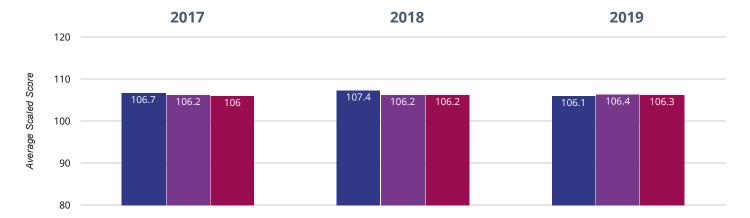

## Maths - average scaled score

#### 105.6 in 2019

0.2 points drop since 2018

0.2 points rise since 2017

■ Barnes Farm Junior School ■ Essex (420) ■ NCER National (15981)