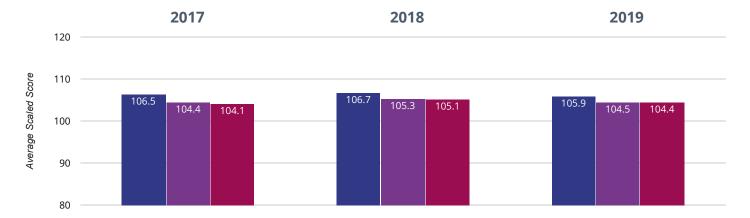

## **TRANSPORT REPORT NEWSFILL REP**

#### **105.9** in **2019**

0.8 points drop since 2018

0.6 points drop since 2017