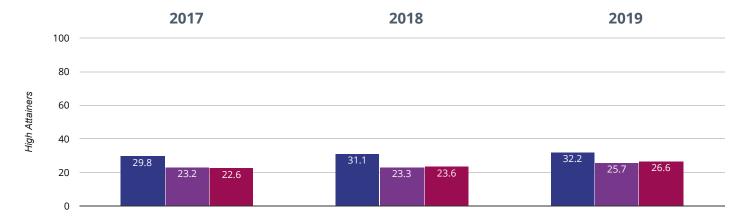

## Maths - high attainers

#### 32.2% in 2019

- 1.1% points rise since 2018
- 2.4% points rise since 2017