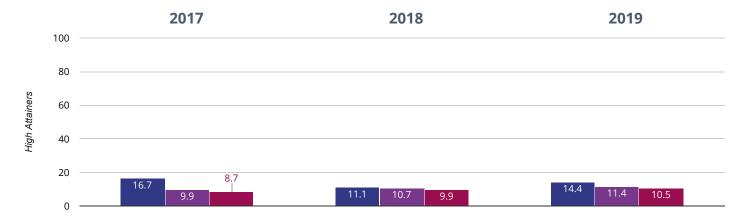

## ஃ RWM - high attainers

14.4% in 2019

3.3% points rise since 2018

2.3% points drop since 2017

■ Barnes Farm Junior School ■ Essex (420) ■ NCER National (15981)

Perspective Lite v.14.0.WM2 | Terms & Conditions | Copyright © Angel Solutions Ltd 2005-2019