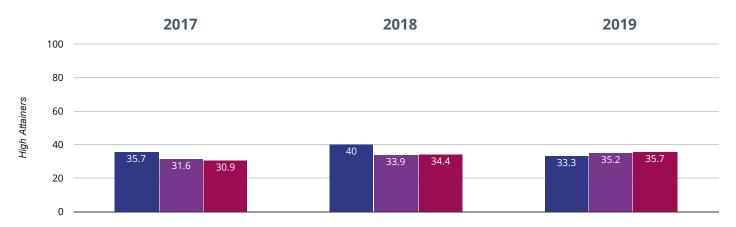

## **3** GPS - high attainers

#### 33.3% in 2019

6.7% points drop since 2018

2.4% points drop since 2017

Barnes Farm Junior School Essex (420) NCER National (15981)