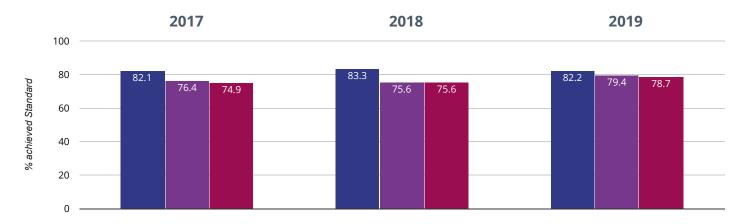

#### Maths - achieved standard

#### 82.2% in 2019

#### 1.1% points drop since 2018

0.1% points rise since 2017

Barnes Farm Junior School Essex (420) NCER National (15981)